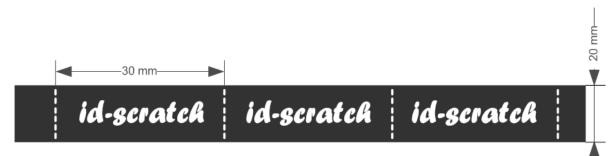

### Technical Data Sheet :

| Concept:                     | One face : Hook                                  |  |
|------------------------------|--------------------------------------------------|--|
|                              | Other face : Loop                                |  |
| Material of the Loop face    | Polyamide, weaved                                |  |
| Material of the Hook face    | Polyamide, molded                                |  |
| Temperature for exploitation | 10°C – 60°C                                      |  |
| Fire test                    | UL 94 HB                                         |  |
| Length of tape               | Pre-cut each 30 mm (easy to cut without any      |  |
|                              | tool)                                            |  |
| Wide                         | 20 mm                                            |  |
| Thickness                    | 1.3 mm                                           |  |
| Diameter of one roll         | 95~100 mm                                        |  |
| Length of one roll           | 5.0 m                                            |  |
| Packaging                    | Box of 5 pcs                                     |  |
| Marking of the tape          | "id-scratch"                                     |  |
| Weight                       | 67 grs                                           |  |
| Cycle life                   | 1000                                             |  |
| Traction resistance          | Simple strip: 10 kg                              |  |
|                              | Double strip (one strip on and other one): 50 kg |  |

#### Drawing: