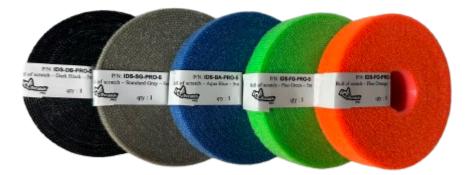

## ID-SCRATCH PRO COLORS and P/N

| PRODUCT DESCRIPTION                                                |  | P/N          |
|--------------------------------------------------------------------|--|--------------|
| Pre-cut scratch tape, ID-SCRATCH PRO, roll of 5,0 m, Dark Black    |  | IDS-DB-PRO-5 |
| Pre-cut scratch tape, ID-SCRATCH PRO, roll of 5,0 m, Standard Grey |  | IDS-SG-PRO-5 |
| Pre-cut scratch tape, ID-SCRATCH PRO, roll of 5,0 m, Fluo Green    |  | IDS-FG-PRO-5 |
| Pre-cut scratch tape, ID-SCRATCH PRO, roll of 5,0 m, Fluo Orange   |  | IDS-FO-PRO-5 |
| Pre-cut scratch tape, ID-SCRATCH PRO, roll of 5,0 m, Blue Aqua     |  | IDS-BA-PRO-5 |